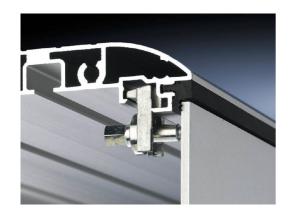

## Mounting kit for Optipanel – CP 6058.500 created: 28.01.2019 build on www.rittal.com/uk-en

| Product description         |                                                                              |
|-----------------------------|------------------------------------------------------------------------------|
| Description:                | For the installation of aluminium front panels, command panels and keyboards |
| Supply includes:            | Pack of 10 retaining claws and cap screws                                    |
| Note on Model No.:          | For the installation of TFT monitors 15", 17" and 19".                       |
| Product features            |                                                                              |
| For direct installation of: | For the installation of customer-specific applications                       |
| Thread:                     | Type: M4                                                                     |
| Packs of:                   | 10 pc(s).                                                                    |
| Weight/pack:                | 0.15 kg                                                                      |
| EAN:                        | 4028177163676                                                                |
| Customs tariff number:      | 79070000                                                                     |
| ETIM 6.0:                   | EC002625                                                                     |
| ETIM 5.0:                   | EC002625                                                                     |
| e Cl@ss 8.0/8.1:            | 27189234                                                                     |
| e CI@ss 7.0/7.1:            | 27189234                                                                     |